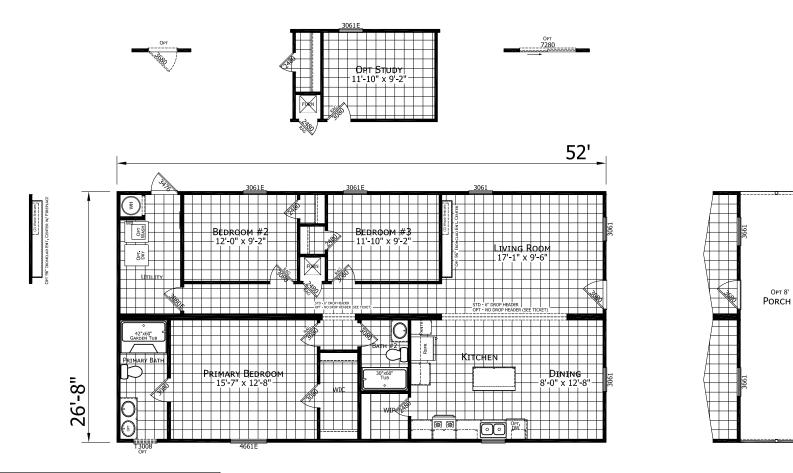

## **Eason**

Lake Manor Series - Multi-Sections

1391 SQ. FT. (Approximate) 3 Bedroom, 2 Bath

Last Updated: 5-7-25