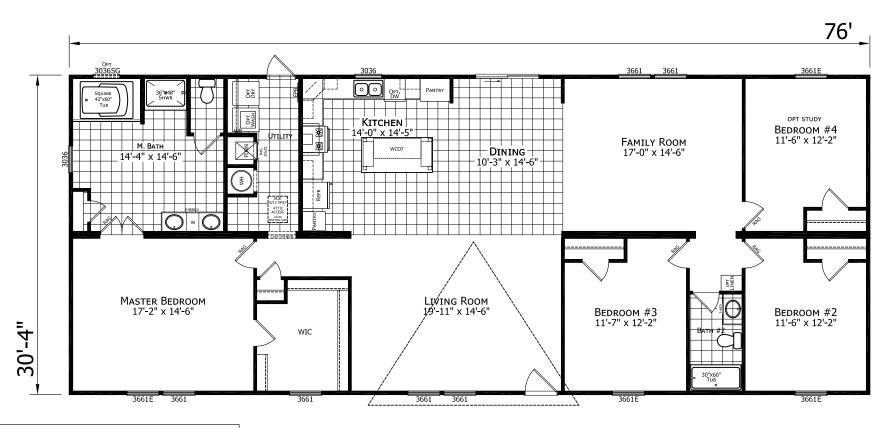

## **Earle**

**Dutch Elite Housing Series** 

2,305 SQ. FT. (Approximate) 4 Bedroom, 3 Bath

Last Updated: 12-19-22