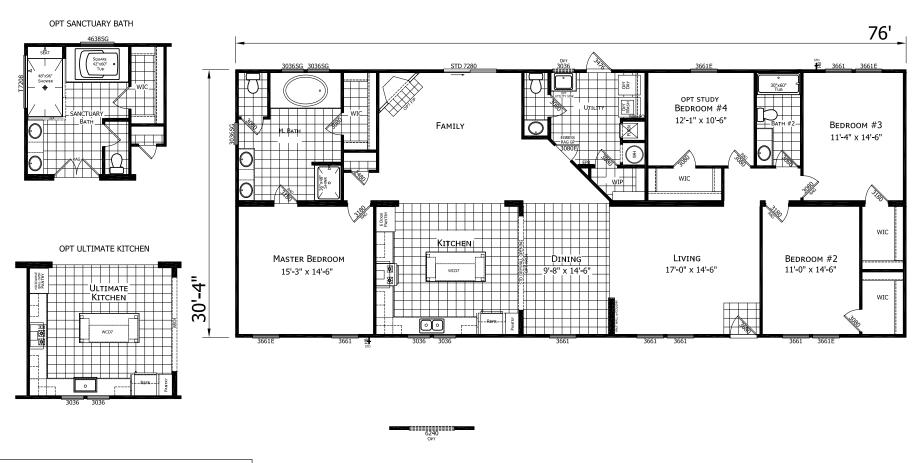

## **Duffy**

**Dutch Elite Housing Series** 

2,305 SQ. FT. (Approximate) 3 Bedroom, 2 Bath

Last Updated: 10-10-22