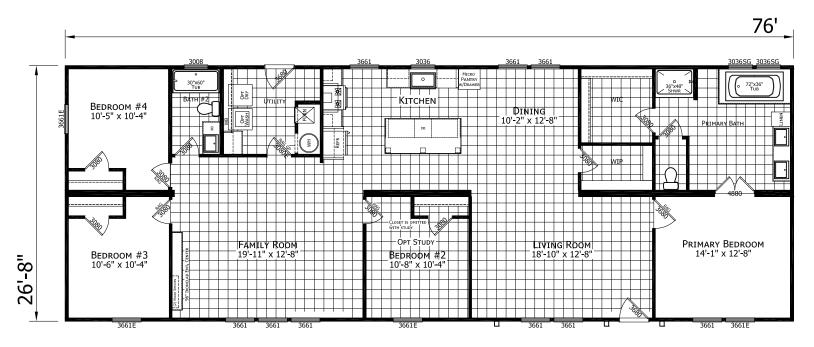

## **Dovalina**

Ironclad Series

2,026 SQ. FT. (Approximate) 4 Bedroom, 2 Bath

Last Updated: 1-26-23

\_\_\_\_7280 ОРТ