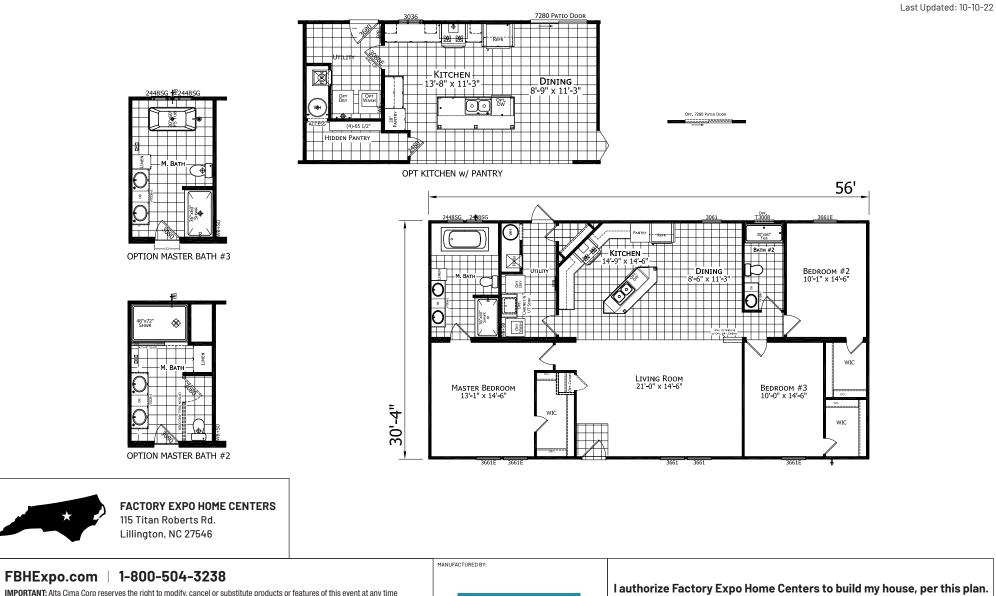

## Dermond

## Dutch Elite Housing Series 1,699 SQ. FT. (Approximate) 3 Bedroom, 2 Bath

CHAMPION® Homes center

**IMPORTANT:** Alta Cima Corp reserves the right to modify, cancel or substitute products or features of this event at any time without prior notice or obligation. Pictures and other promotional materials are representative and may depict or contain floor plans, square footages, elevations, options, upgrades, extra design features, decorations, floor coverings, specialty light fixtures, custom paint and wall coverings, window treatments, landscaping, sound and alarm systems, furnishings, appliances, and other designer/decorator features and amenities that are not included as part of the home and/or may not be available at all locations. Home, pricing and community information is subject to change, and homes to prior sale, at any time without notice or obligation. ©2020 Alta Cima Corp. All rights reserved.