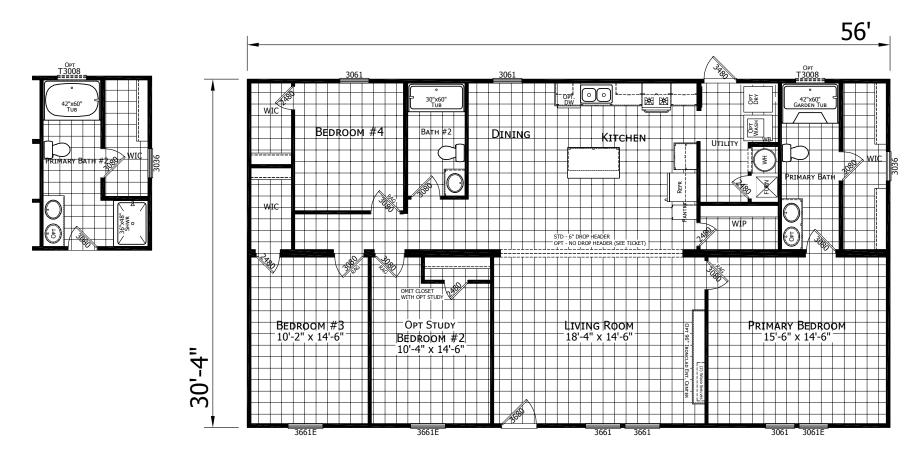

## **Creeds**

Lake Manor Series - Multi-Sections

1699 SQ. FT. (Approximate) 4 Bedroom, 2 Bath

Last Updated:4-14-25