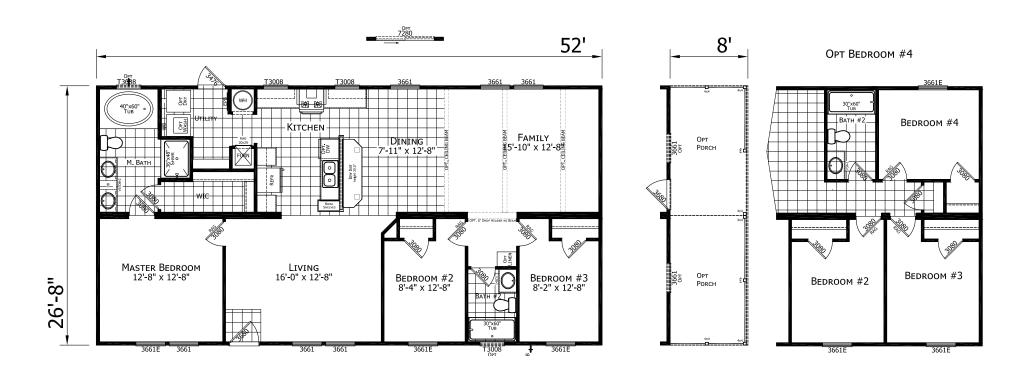

## **Cortland**

**Dutch Elite Housing Series** 

1,387 SQ. FT. (Approximate) 3 Bedroom, 2 Bath

Last Updated: 3-6-23