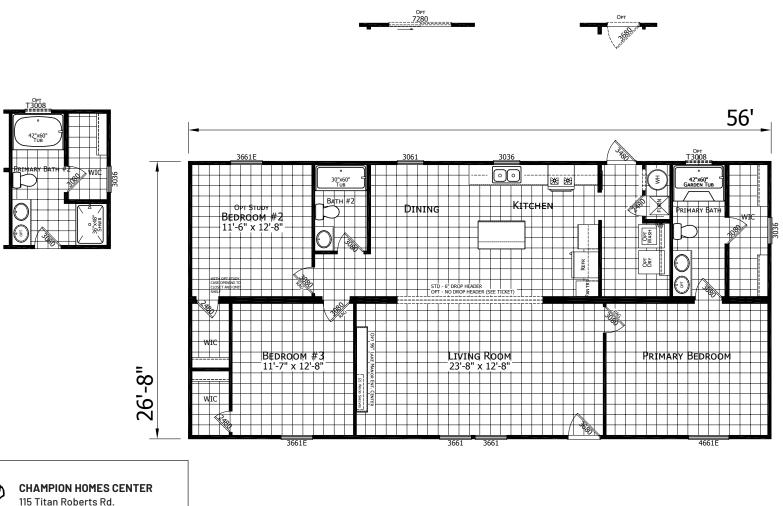

## Colerain

Lake Manor Series - Multi-Sections 1493 SQ. FT. (Approximate) 3 Bedroom, 2 Bath

Last Updated: 4-14-25

MANUFACTURED BY

CHAMPION<sup>®</sup> HOMES

Lillington, NC 27546