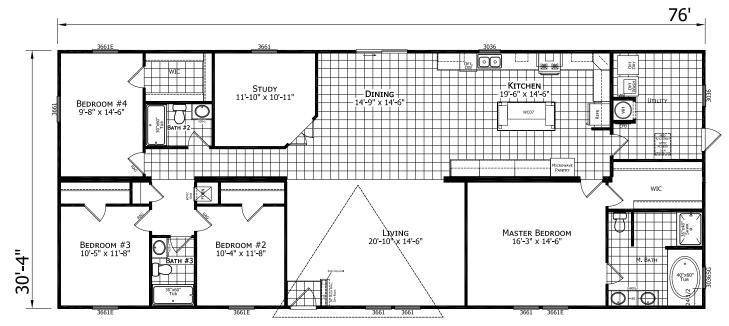

## Carlman

**Dutch Elite Housing Series** 

2,305 SQ. FT. (Approximate) 4 Bedroom, 3 Bath

Last Updated: 12-19-22