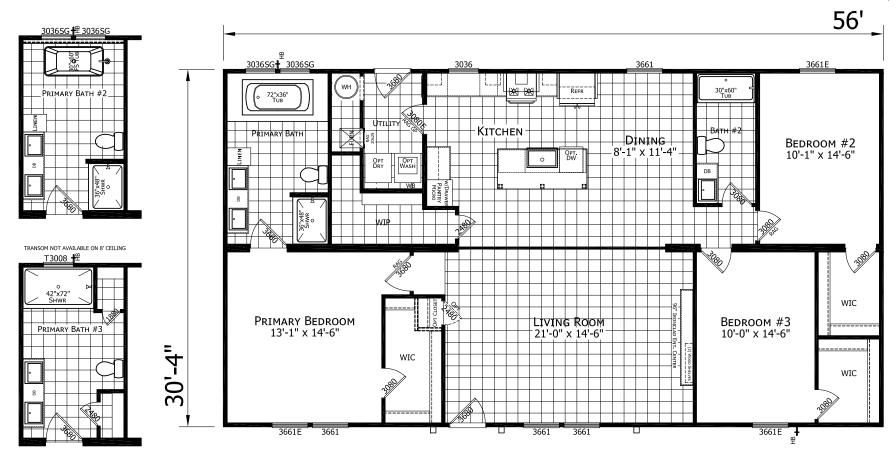

## Capstan

Ironclad Series

1,699 SQ. FT. (Approximate) 3 Bedroom, 2 Bath

Last Updated: 1-26-23