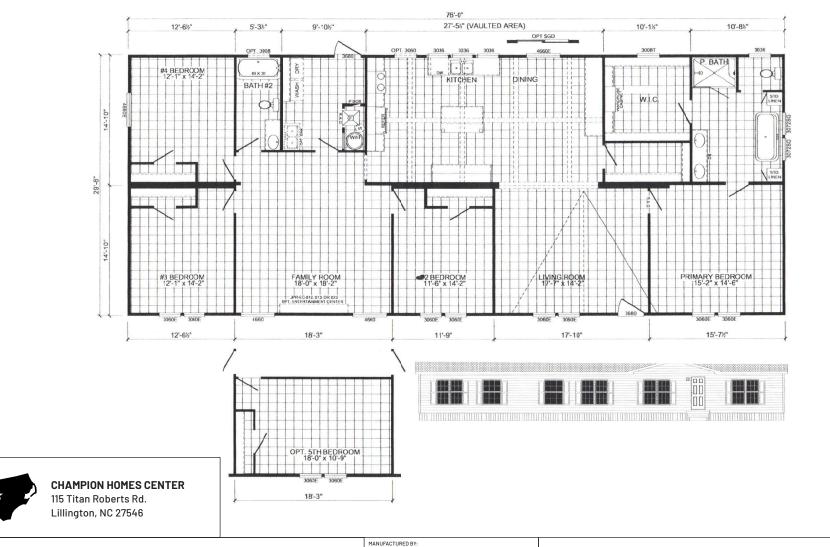

## **Brave Series**

2,254 SQ. FT. (Approximate) 4 Bedroom, 2 Bath

Last Updated: 3-6-23

<u>ScotBilt</u>

HOMES, INC.