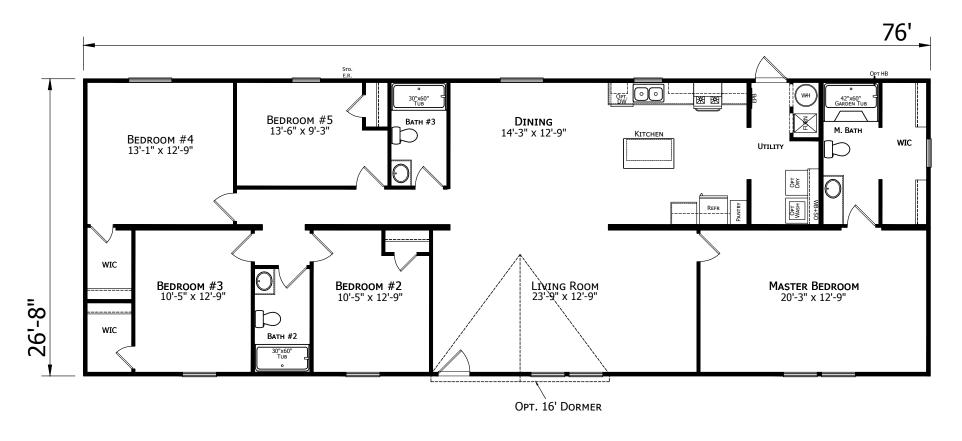

## **Burgess**

**Prime Series** 

2,027 SQ. FT. (Approximate) 5 Bedroom, 3 Bath

Last Updated: 11-9-22