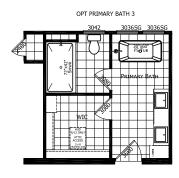

## **Bremond**

Altitude Series

1,699 SQ. FT. (Approximate) 3 Bedroom, 2 Bath

Last Updated: 12-10-24

OPT PRIMARY BATH 2