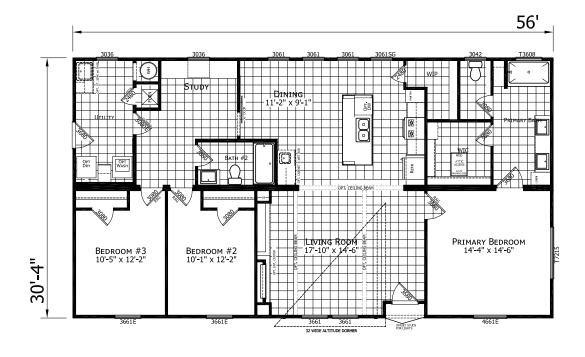

## **Bremond**

Altitude Series

1,699 SQ. FT. (Approximate) 3 Bedroom, 2 Bath

Last Updated: 12-10-24

OPT PRIMARY BATH 2