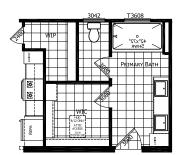

## **Bremond**

Altitude Series

1,699 SQ. FT. (Approximate) 3 Bedroom, 2 Bath

Last Updated: 12-10-24

OPT PRIMARY BATH 2