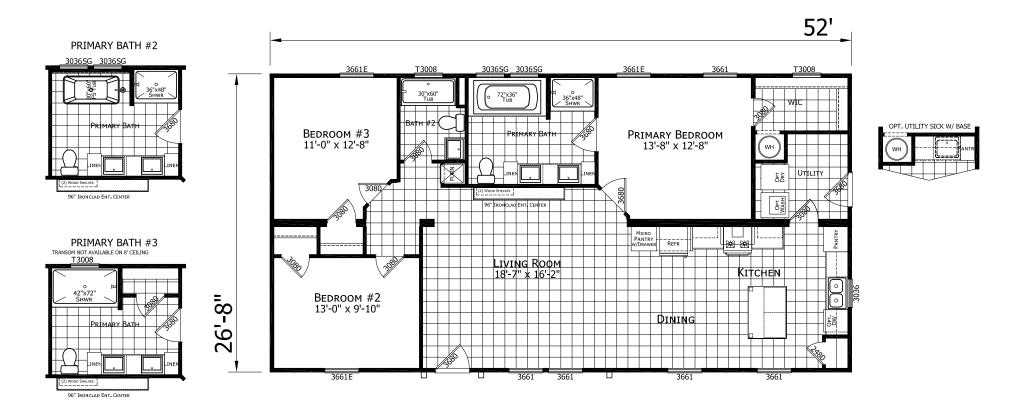

## **Bonlee**

Ironclad Series

1,387 SQ. FT. (Approximate) 3 Bedroom, 2 Bath

Last Updated: 11-7-23