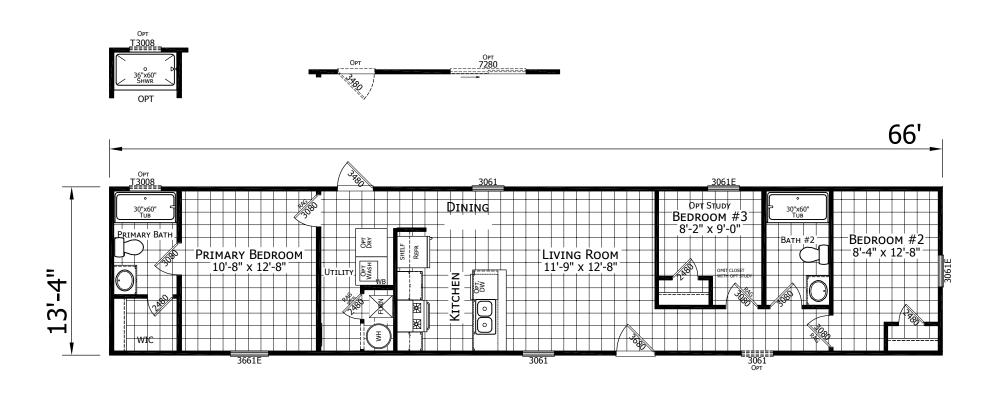

## **Boardman**

Lake Manor Series - Single Sections 880 SQ. FT. (Approximate) 3 Bedroom, 2 Bath

Last Updated: 4-15-25

MANUFACTURED BY:

CHAMPION HOMES CENTER 115 Titan Roberts Rd. Lillington, NC 27546

FBHExpo.com | 1-800-504-3238