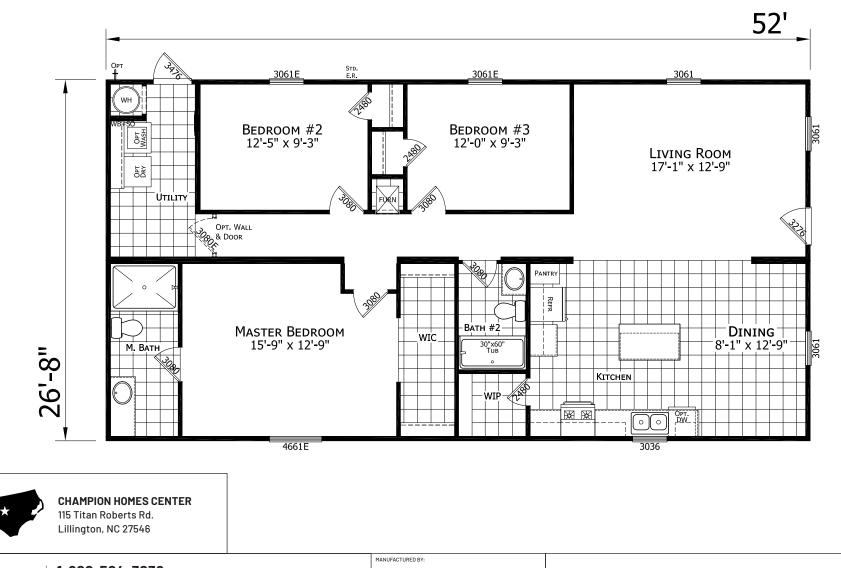

## **Prime Series**

1,387 SQ. FT. (Approximate) 3 Bedroom, 2 Bath

Last Updated: 11-9-22