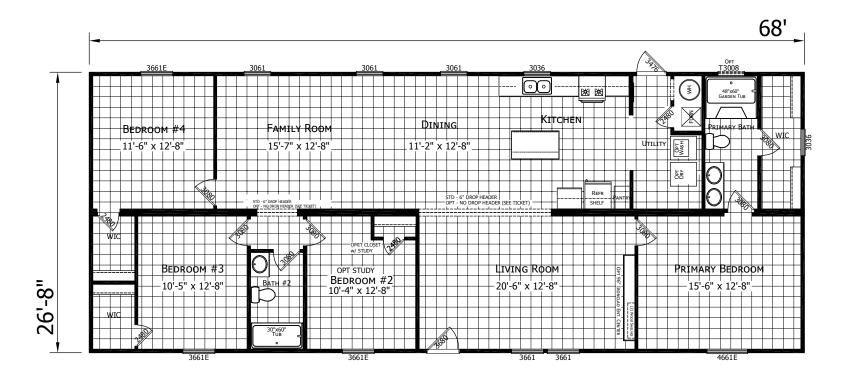

## **Ashland**

Lake Manor Series - Multi-Sections
1813 SQ. FT. (Approximate) 4 Bedroom, 2 Bath

Last Updated:4-14-25