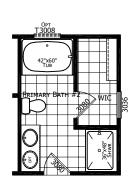

## **Ashland**

Lake Manor Series - Multi-Sections
1813 SQ. FT. (Approximate) 4 Bedroom, 2 Bath

Last Updated:4-14-25