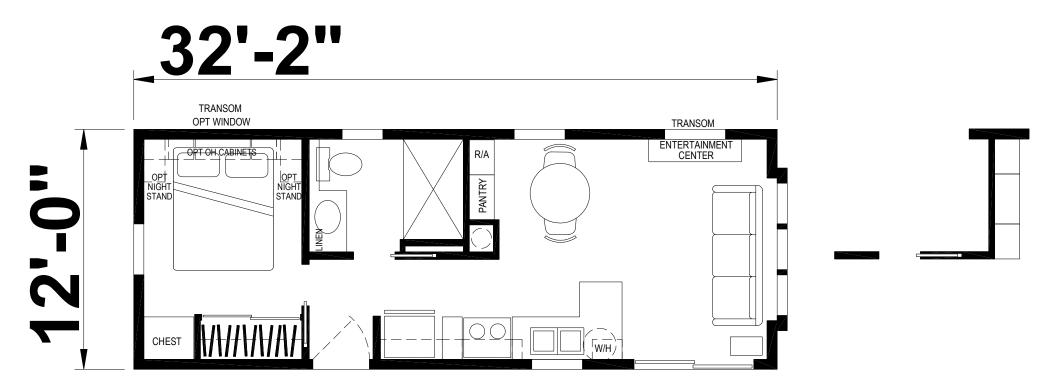

## **Berry Hill** Palm Bay Park Model Series 389 SQ. FT. (Approximate) 1 Bedroom, 1 Bath

Last Updated: 2-24-25

MANUFACTURED BY